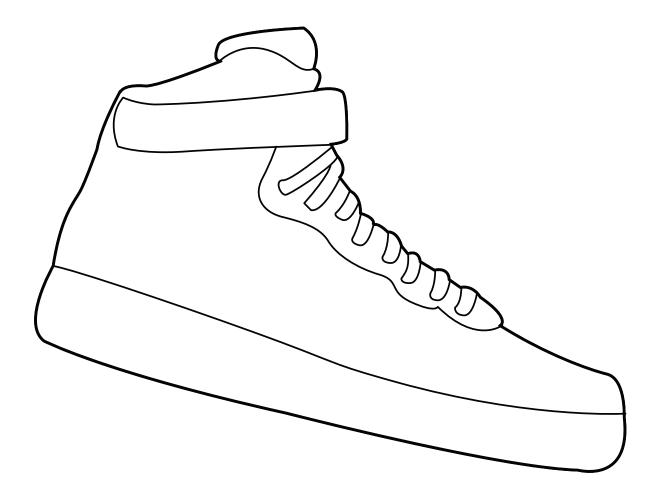

### DESIGN YOUR OWN SHOE

In Lights, Camera, Danger, Buddy and Cassidy attend an event where they each receive a pair of shoes created just for them. What would your custom shoe look like?

Color in the shoe below with a design that represents you!